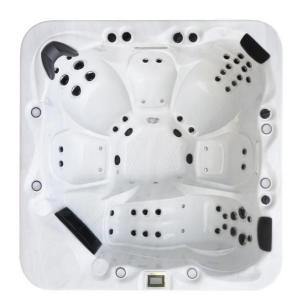

Jets Total 50pcs/4"6pcs;3.5" 3pcs;2.0" 42pcs;1.0" 2pcs

Acrylic Insulation Standard Aristech Acrylic with shell insulation 1-2cm thickness

High-efficiency Filter 1pcs

ABS Base Yes, all models come with bottom insulation

Underwater light 1set by 5 inches

Headrest 3 pcs

Side cabinets NEW PS+ABS Corner-Optional color

Structure Stainless steel frame/Aluminum alloy

Drain valve Yes

Options Top cover; PVC stair; Bluetooth music; Cover lifter; LED corner light 4pcs; Mini heat pump; Rim lights...etc