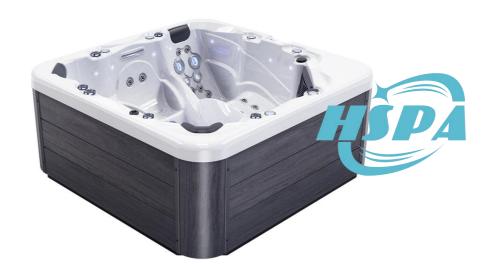

Size 2100x2100x880mm/6.89x6.89x2.89ft

Weight/Dry&Filled 350KG/ 1850KG

Pumps LX or DXD Brand\*3.0HPx2pc Jet pump and 0.5HPx1pc circulation pump(UL,CE, KC approved)

Control system Optional Balboa or Gecko control system with heater 3KW/5.5KW for different market demands

Underwater light 1set by 5 inches

Headrest 3 pcs

Side cabinets NEW PS+ABS Corner-Optional color

Structure Stainless steel frame/Aluminum alloy

Drain valve Yes

Options Top cover; PVC stair; Bluetooth music; Cover lifter; LED corner light 4pcs; Mini heat pump; Rim lights...etc