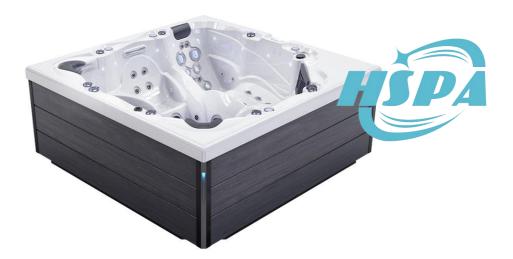

| Size                   | 2300x2300x880mm/7.55x7.55x2.89ft                                                                      |
|------------------------|-------------------------------------------------------------------------------------------------------|
| Weight/Dry&Filled      | 300KG/ 2190KG                                                                                         |
| Pumps                  | LX or DXD Brand*3.0HPx2pc Jet pump and 0.5HPx1pc circulation pump(UL,CE, KC approved)                 |
| Control system         | Optional Balboa or Gecko control system with heater 3KW/5.5KW for different market demands            |
| Jets                   | Total 62pcs/4''8pcs;3.5'' 4pcs;2.5'' 6pcs;2.0'' 42pcs;1.0'' 2pcs                                      |
| Acrylic Insulation     | Standard Aristech Acrylic with shell insulation 1-2cm thickness                                       |
| High-efficiency Filter | 1pcs                                                                                                  |
| ABS Base               | Yes, all models come with bottom insulation                                                           |
| Underwater light       | 1set by 5 inches                                                                                      |
| Headrest               | 3 pcs                                                                                                 |
| Side cabinets          | NEW PS+ABS Corner-Optional color                                                                      |
| Structure              | Stainless steel frame/Aluminum alloy                                                                  |
| Drain valve            | Yes                                                                                                   |
| Options                | Top cover; PVC stair;Bluetooth music; Cover lifter;LED corner light 4pcs;Mini heat pump;Rim lightsetc |