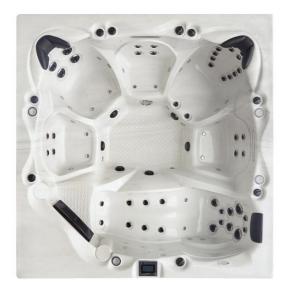

| Size                   | 2300x2300x880mm/7.55x7.55x2.89ft                                                                      |
|------------------------|-------------------------------------------------------------------------------------------------------|
| Weight/Dry&Filled      | 300KG/ 2190KG                                                                                         |
| Pumps                  | LX or DXD Brand*3.0HPx2pc Jet pump and 0.5HPx1pc circulation pump(UL,CE, KC approved)                 |
| Control system         | Optional Balboa or Gecko control system with heater 3KW/5.5KW for different market demands            |
| Jets                   | Total 62pcs/4''8pcs;3.5'' 4pcs;2.5'' 6pcs;2.0'' 42pcs;1.0'' 2pcs                                      |
| Acrylic Insulation     | Standard Aristech Acrylic with shell insulation 1-2cm thickness                                       |
| High-efficiency Filter | 1pcs                                                                                                  |
| ABS Base               | Yes, all models come with bottom insulation                                                           |
| Underwater light       | 1set by 5 inches                                                                                      |
| Headrest               | 3 pcs                                                                                                 |
| Side cabinets          | NEW PS+ABS Corner-Optional color                                                                      |
| Structure              | Stainless steel frame/Aluminum alloy                                                                  |
| Drain valve            | Yes                                                                                                   |
| Options                | Top cover; PVC stair;Bluetooth music; Cover lifter;LED corner light 4pcs;Mini heat pump;Rim lightsetc |