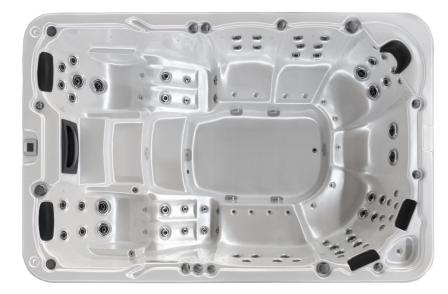

| Size                   | 3500×2250×1070mm /11.48x7.38x3.51ft                                                        |
|------------------------|--------------------------------------------------------------------------------------------|
| Net/Gross Weight       | 730KG/750KG                                                                                |
| Pumps                  | LX or DXD Brand*2.5HPx3pc and 0.5HPx1pc Circulation pump (UL,CE, KC approved)              |
| Control system         | Optional Balboa or Gecko control system with heater 3KW/5.5KW for different market demands |
| Jets                   | Total 63pcs/2'' 20pcs;3.5''23pcs;5.0''6pcs; Swim Jets 2pcs                                 |
| Acrylic Insulation     | Aristech Acrylic with 2cm Insulation                                                       |
| High-efficiency Filter | 1pcs                                                                                       |
| Base                   | Fiberglass base                                                                            |
| Underwater light       | 5 inches 2pcs                                                                              |
| Headrest               | 5 pcs                                                                                      |
| Side cabinets          | PS Board(Optional colours)                                                                 |
| Structure              | Galvanized steel                                                                           |
| Drain valve            | Yes                                                                                        |
|                        |                                                                                            |