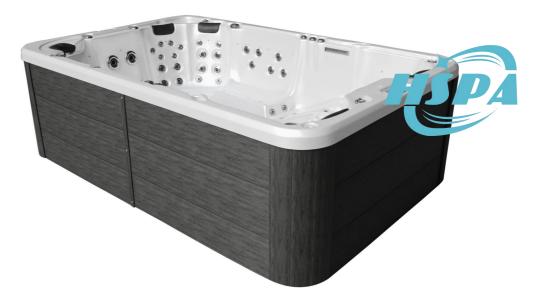

| Size                   | 3500×2250×1070mm /11.48x7.38x3.51ft                                                        |
|------------------------|--------------------------------------------------------------------------------------------|
| Net/Gross Weight       | 730KG/750KG                                                                                |
| Pumps                  | LX or DXD Brand*2.5HPx3pc and 0.5HPx1pc Circulation pump (UL,CE, KC approved)              |
| Control system         | Optional Balboa or Gecko control system with heater 3KW/5.5KW for different market demands |
| Jets                   | Total 63pcs/2'' 20pcs;3.5''23pcs;5.0''6pcs; Swim Jets 2pcs                                 |
| Acrylic Insulation     | Aristech Acrylic with 2cm Insulation                                                       |
| High-efficiency Filter | 1pcs                                                                                       |
| Base                   | Fiberglass base                                                                            |
| Underwater light       | 5 inches 2pcs                                                                              |
| Headrest               | 5 pcs                                                                                      |
| Side cabinets          | PS Board(Optional colours)                                                                 |
| Structure              | Galvanized steel                                                                           |
| Drain valve            | Yes                                                                                        |
|                        |                                                                                            |